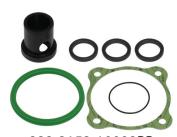

## ASSEMBLY INSTRUCTIONS

| T2V Plunger Valve |                  |                                                                                        |
|-------------------|------------------|----------------------------------------------------------------------------------------|
|                   | 888-2152-00099PB | T2V, REPAIR KIT W/TC SLEEVE, INCLUDES #6, 8, 12, 14, (3)17, 20, 21 & 22 (PIRATE BRAND) |
|                   | 888-2152-00098PB | T2V, SEALS ONLY W/ URETHANE SEAT, INCLUDES #6, 8, 12, (3)17, 20 & 22 (PIRATE BRAND)    |
|                   | 888-2152-10099PB | T2V, REPAIR KIT W/ URETHANE SLEEVE, INCLUDES #6, 8, 12, 14, (3)17, & 19 (PIRATE BRAND) |
|                   | 888-2152-10098PB | T2V, SEALS ONLY W/ URETHANE SLEEVE, INCLUDES #6, 8, 12, (3)17, & 19 (PIRATE BRAND)     |
| 2                 | 888-2014-300PB   | VENT 1/8" (2 REQUIRED)                                                                 |
| 4                 | 888-7010-50707PB | HEX BOLT, 3/8" UNC x 1-1/4" (4 REQUIRED)                                               |
| 5                 | 888-7027-50302PB | APV, APV II & T2V, FLAT WASHER 3/8" SAE (4 REQUIRED)                                   |
| 11                | 888-2149-00008PB | APV & T2V NUT (PIRATE BRAND)                                                           |
| 12                | 888-2148-00004PB | APV, APV II & T2V, PISTON SEAL (GREEN URETHANE)<br>(PIRATE BRAND                       |
| 14                | 888-2152-00007PB | T2V, PLUNGER,TUNGSTEN CARBIDE                                                          |
| 16                | 888-4203-50000PB | SWIVEL 90°, 1/8"MNPT X 1/8"F                                                           |
| 17                | 888-2152-00006PB | T2V, PLUNGER SEAL W/O-RING (3 REQUIRED) (PIRATE BRAND)                                 |
| 19                | 888-2152-10013PB | T2V, SLEEVE, URETHANE (PIRATE BRAND)                                                   |
| 20                | 888-2152-00021PB | T2V, O-RING FOR TC SLEEVE (PIRATE BRAND)                                               |
| 21                | 888-2152-00013PB | T2V, SLEEVE, TUNGSTEN CARBIDE (PIRATE BRAND)                                           |
| 22                | 888-2152-00010PB | T2V, SEAT, URETHANE (PIRATE BRAND)                                                     |
| 23                | 888-2152-00015PB | T2V, BASE, 1-1/4" NPT (PIRATE BRAND)                                                   |
| 23                | 888-2152-00011PB | T2V, BASE, 1-1/2" NPT (PIRATE BRAND)                                                   |
| 24                | 888-3014-106PB   | PIPE PLUG, GALV, 1"                                                                    |
| 25                | 999-8403-00054PB | APV II & T2V CLEANOUT BALL VALVE ASSY (PIRATE BRAND)                                   |
| 26                | 888-7010-50795PB | HEX BOLT, 3/8" UNC x 4-3/4" (4 REQUIRED)                                               |