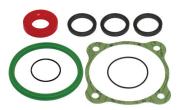

888-2152-00010PB | T2V, SEAT, URETHANE (PIRATE BRAND)                                                     |
| 23                | 888-2152-00015PB | T2V, BASE, 1-1/4" NPT (PIRATE BRAND)                                                   |
| 23                | 888-2152-00011PB | T2V, BASE, 1-1/2" NPT (PIRATE BRAND)                                                   |
| 24                | 888-3014-106PB   | PIPE PLUG, GALV, 1"                                                                    |
| 25                | 999-8403-00054PB | APV II & T2V CLEANOUT BALL VALVE ASSY (PIRATE BRAND)                                   |
| 26                | 888-7010-50795PB | HEX BOLT, 3/8" UNC x 4-3/4" (4 REQUIRED)                                               |



888-2152-00099PB



888-2152-10099PB



888-2152-00098PB



888-2152-10098PB