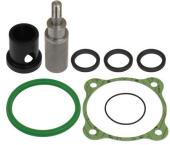

22                | 888-2152-00010PB | T2V, SEAT, URETHANE (PIRATE BRAND)                                                     |
| 23                | 888-2152-00015PB | T2V, BASE, 1-1/4" NPT (PIRATE BRAND)                                                   |
| 23                | 888-2152-00011PB | T2V, BASE, 1-1/2" NPT (PIRATE BRAND)                                                   |
| 24                | 888-3014-106PB   | PIPE PLUG, GALV, 1"                                                                    |
| 25                | 999-8403-00054PB | APV II & T2V CLEANOUT BALL VALVE ASSY (PIRATE BRAND)                                   |
| 26                | 888-7010-50795PB | HEX BOLT, 3/8" UNC x 4-3/4" (4 REQUIRED)                                               |



888-2152-00099PB



888-2152-10099PB



888-2152-00098PB



888-2152-10098PB