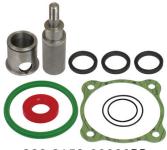

|
| 22                | 888-2152-00010PB | T2V, SEAT, URETHANE (PIRATE BRAND)                                                     |
| 23                | 888-2152-00015PB | T2V, BASE, 1-1/4" NPT (PIRATE BRAND)                                                   |
| 23                | 888-2152-00011PB | T2V, BASE, 1-1/2" NPT (PIRATE BRAND)                                                   |
| 24                | 888-3014-106PB   | PIPE PLUG, GALV, 1"                                                                    |
| 25                | 999-8403-00054PB | APV II & T2V CLEANOUT BALL VALVE ASSY (PIRATE BRAND)                                   |
| 26                | 888-7010-50795PB | HEX BOLT, 3/8" UNC x 4-3/4" (4 REQUIRED)                                               |



888-2152-00099PB



888-2152-10099PB



888-2152-00098PB



888-2152-10098PB