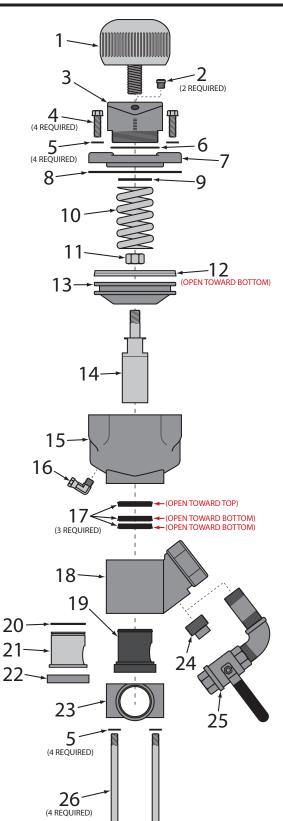

## ASSEMBLY INSTRUCTIONS

| T2V Plunger Valve |                  |                                                                                        |
|-------------------|------------------|----------------------------------------------------------------------------------------|
|                   | 888-2152-00099PB | T2V, REPAIR KIT W/TC SLEEVE, INCLUDES #6, 8, 12, 14, (3)17, 20, 21 & 22 (PIRATE BRAND) |
|                   | 888-2152-00098PB | T2V, SEALS ONLY W/ URETHANE SEAT, INCLUDES #6, 8, 12, (3)17, 20 & 22 (PIRATE BRAND)    |
|                   | 888-2152-10099PB | T2V, REPAIR KIT W/ URETHANE SLEEVE, INCLUDES #6, 8, 12, 14, (3)17, & 19 (PIRATE BRAND) |
|                   | 888-2152-10098PB | T2V, SEALS ONLY W/ URETHANE SLEEVE, INCLUDES #6, 8, 12, (3)17, & 19 (PIRATE BRAND)     |
| 2                 | 888-2014-300PB   | VENT 1/8" (2 REQUIRED)                                                                 |
| 4                 | 888-7010-50707PB | HEX BOLT, 3/8" UNC x 1-1/4" (4 REQUIRED)                                               |
| 5                 | 888-7027-50302PB | APV, APV II & T2V, FLAT WASHER 3/8" SAE (4 REQUIRED)                                   |
| 11                | 888-2149-00008PB | APV & T2V NUT (PIRATE BRAND)                                                           |
| 12                | 888-2148-00004PB | APV, APV II & T2V, PISTON SEAL (GREEN URETHANE)<br>(PIRATE BRAND                       |
| 14                | 888-2152-00007PB | T2V, PLUNGER,TUNGSTEN CARBIDE                                                          |
| 16                | 888-4203-50000PB | SWIVEL 90°, 1/8"MNPT X 1/8"F                                                           |
| 17                | 888-2152-00006PB | T2V, PLUNGER SEAL W/O-RING (3 REQUIRED) (PIRATE BRAND)                                 |
| 19                | 888-2152-10013PB | T2V, SLEEVE, URETHANE (PIRATE BRAND)                                                   |
| 20                | 888-2152-00021PB | T2V, O-RING FOR TC SLEEVE (PIRATE BRAND)                                               |
| 21                | 888-2152-00013PB | T2V, SLEEVE, TUNGSTEN CARBIDE (PIRATE BRAND)                                           |
| 22                | 888-2152-00010PB | T2V, SEAT, URETHANE (PIRATE BRAND)                                                     |
| 23                | 888-2152-00015PB | T2V, BASE, 1-1/4" NPT (PIRATE BRAND)                                                   |
| 23                | 888-2152-00011PB | T2V, BASE, 1-1/2" NPT (PIRATE BRAND)                                                   |
| 24                | 888-3014-106PB   | PIPE PLUG, GALV, 1"                                                                    |
| 25                | 999-8403-00054PB | APV II & T2V CLEANOUT BALL VALVE ASSY (PIRATE BRAND)                                   |
| 26                | 888-7010-50795PB | HEX BOLT, 3/8" UNC x 4-3/4" (4 REQUIRED)                                               |